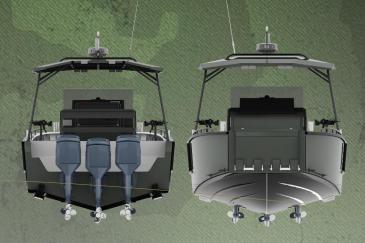

## **Outboard Profile:**

Profile View

Looking Aft

Navigation Searchlight 3 Nos Crew Seats & 12kVa Genset (Under)

20 Nos Collapsible Pax Seats & Diving Tanks (Under)

Looking Fwd