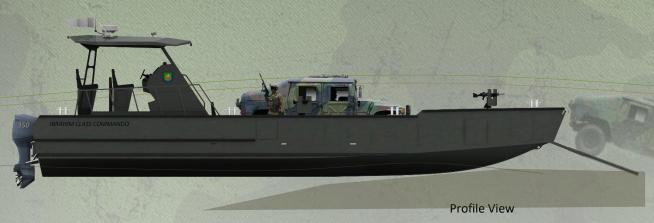

## **Outboard Profile:**

Profile View

Looking Aft

Navigation Searchlight 3 Nos Crew Seats & 12kVa Genset (Under)

20 Nos Collapsible Pax Seats & Diving Tanks (Under)

Looking Fwd