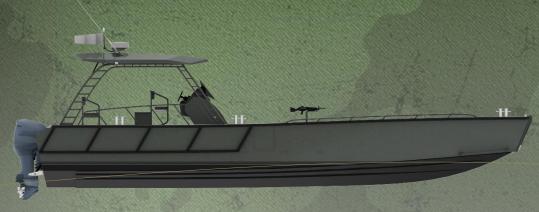

## Reference of Proven Hull:

15m High-Speed Medium Assault Craft

### **Description:**

The development new design of 15m MAC based scaled hull form of proven hull 13m High-Speed Landing Craft (Diving) currently operated by Malaysian Commando or Gerup Gerak Khas.

#### 13m HS LCD

Length: 13.0m
Breadth: 3.4m
Power: 3 x 250hp
Top Speed: 43 kts

#### 15m HS MAC

Length: 15.0m
Breadth: 4.0m
Power: 4 x 350hp
Top Speed: 45 kts

All contents of this document are protected by intellectual property rights of Powecraft Marine Sdn Bhd. No part of it may be modified, copied, reproduced, republished, uploaded, posted, transmitted or distributed in any way without prior written permission of Designer. You may download material from this document for your personal and non-commercial use only, provided that the material is not amended and that you keep intact all copyright and other proprietary notices. The use of press releases and photographs is permitted in public communications if the source for the information is stated.