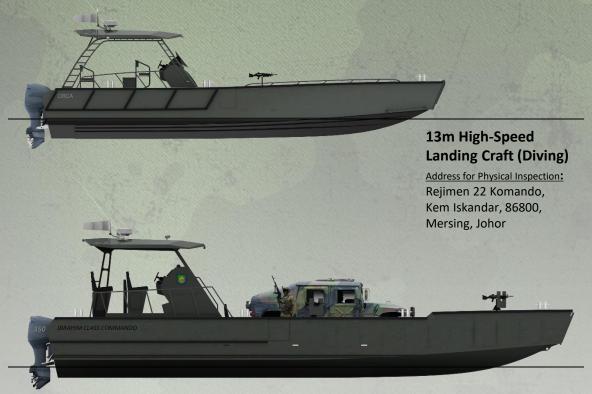

## 13m Landing Craft Diving (LCD)

### **General Particulars**

Length Overall (Hull): 13.0 mtr Beam (Max): 3.40 mtr

Crew: 2-6 Persons

Passenger: 20 Persons

**Engine Model:** YAMAHA

Type of Engine: Outboard Motor – 4 Stroke

Engine Power: 3 x 250 HP

Top Speed: 43 knots @ 5800 rpm Cruising Speed: 32 knots @ 4500 rpm Construction: Aluminum Alloy

Design By: Powercraft Marine Sdn Bhd

#### 13m High-Speed Landing Craft (Diving)

Address for Physical Inspection:
Rejimen 22 Komando,
Kem Iskandar, 86800,
Mersing, Johor