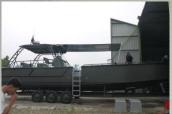

## **Vehicle Transportation Arrangement:**

### Vehcile's Specifications:

URO VAMTAC High Mobility Tactical Vehicle

The vehicle has a length of 4.8m, width of 2.1m and height of 1.9m. The curb weight ranges from 3t to 3.5t

| Country of origin          | Spain          |  |  |  |  |  |  |  |
|----------------------------|----------------|--|--|--|--|--|--|--|
| Entered service            | 1998           |  |  |  |  |  |  |  |
| Configuration              | 4x4            |  |  |  |  |  |  |  |
| Cab seating                | 1 + 3 men      |  |  |  |  |  |  |  |
| Dimensions and weight      |                |  |  |  |  |  |  |  |
| Weight                     | 3 - 3.5 t      |  |  |  |  |  |  |  |
| Maximum load               | 1.5 - 2.5 t    |  |  |  |  |  |  |  |
| Length                     | 4.85 / 5.55 m  |  |  |  |  |  |  |  |
| Width                      | 2.18 m         |  |  |  |  |  |  |  |
| Height                     | 1.9 m          |  |  |  |  |  |  |  |
| Mobility                   |                |  |  |  |  |  |  |  |
| Engine                     | Steyr diesel   |  |  |  |  |  |  |  |
| Engine power               | 166 / 188 hp   |  |  |  |  |  |  |  |
| Maximum road speed         | 126 / 135 km/h |  |  |  |  |  |  |  |
| Range                      | over 600 km    |  |  |  |  |  |  |  |
| Maneuv                     | verability     |  |  |  |  |  |  |  |
| Gradient                   | 75%            |  |  |  |  |  |  |  |
| Side slope                 | over 40%       |  |  |  |  |  |  |  |
| Vertical step              | ~ 0.5 m        |  |  |  |  |  |  |  |
| Trench                     | 0.5 m          |  |  |  |  |  |  |  |
| Fording                    | 0.75 m         |  |  |  |  |  |  |  |
| Fording (with preparation) | up to 1.5 m    |  |  |  |  |  |  |  |
|                            |                |  |  |  |  |  |  |  |