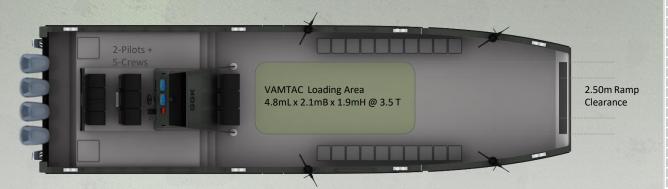

## **Vehicle Transportation Arrangement:**

### Vehcile's Specifications:

URO VAMTAC High Mobility Tactical Vehicle

The vehicle has a length of 4.8m, width of 2.1m and height of 1.9m. The curb weight ranges from 3t to 3.5t

| Country of origin          | Spain          |  |  |  |  |  |  |  |
|----------------------------|----------------|--|--|--|--|--|--|--|
| Entered service            | 1998           |  |  |  |  |  |  |  |
| Configuration              | 4x4            |  |  |  |  |  |  |  |
| Cab seating                | 1 + 3 men      |  |  |  |  |  |  |  |
| Dimensions and weight      |                |  |  |  |  |  |  |  |
| Weight                     | 3 - 3.5 t      |  |  |  |  |  |  |  |
| Maximum load               | 1.5 - 2.5 t    |  |  |  |  |  |  |  |
| Length                     | 4.85 / 5.55 m  |  |  |  |  |  |  |  |
| Width                      | 2.18 m         |  |  |  |  |  |  |  |
| Height                     | 1.9 m          |  |  |  |  |  |  |  |
| Mobility                   |                |  |  |  |  |  |  |  |
| Engine                     | Steyr diesel   |  |  |  |  |  |  |  |
| Engine power               | 166 / 188 hp   |  |  |  |  |  |  |  |
| Maximum road speed         | 126 / 135 km/h |  |  |  |  |  |  |  |
| Range                      | over 600 km    |  |  |  |  |  |  |  |
| Maneuv                     | verability     |  |  |  |  |  |  |  |
| Gradient                   | 75%            |  |  |  |  |  |  |  |
| Side slope                 | over 40%       |  |  |  |  |  |  |  |
| Vertical step              | ~ 0.5 m        |  |  |  |  |  |  |  |
| Trench                     | 0.5 m          |  |  |  |  |  |  |  |
| Fording                    | 0.75 m         |  |  |  |  |  |  |  |
| Fording (with preparation) | up to 1.5 m    |  |  |  |  |  |  |  |
|                            |                |  |  |  |  |  |  |  |

**Deck Layout** 

All contents of this document are protected by intellectual property rights of Powercraft Marine Sdn Bhd. No part of it may be modified, copied, reproduced, republished, uploaded, posted, transmitted or distributed in any way without prior written permission of Designer. You may download material from this document for your personal and non-commercial use only, provided that the material is not amended and that you keep intact all copyright and other proprietary notices. The use of press releases and photographs is permitted in public communications if the source for the information is stated.